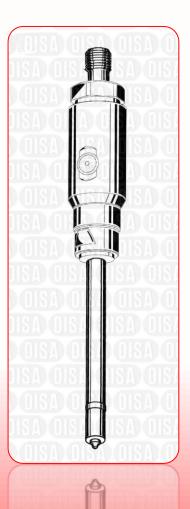

## **CATERPILLAR®** 7000 SERIES NOZZLES

D104-9453 - Nozzle Assy (double injection)

## **D104-9453 INJECTOR CHARACTERISTICS**

- √ This fuel nozzle uses an internal valve with a two-stage relief action. During the first portion of the valve movement, an audible click can be heard and a small amount of fuel will be released. As valve opening pressure is achieved, the second portion of the valve movement begins the injection cycle.
- ✓ The injector is therefore more fat than the others 7000 series.
- ✓ Developed, manufactured and tested in our Magenta, Italy facility.